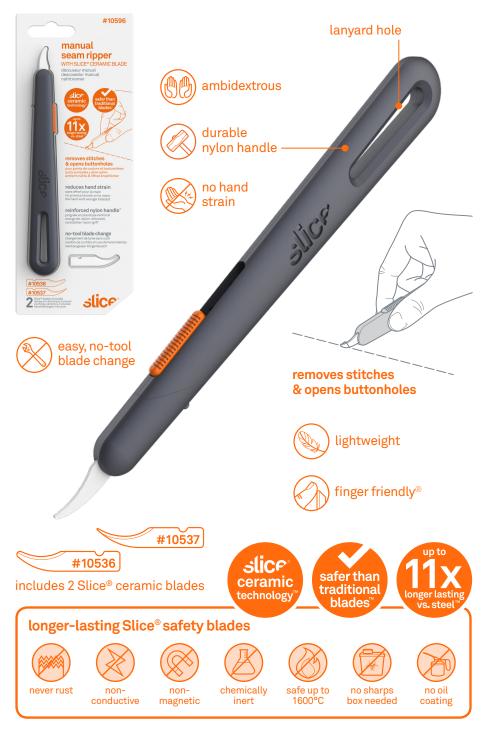

# Manual Seam Ripper WITH SLICE® CERAMIC BLADE

# Why Slice®?

- Slice patented safety blades are safer than traditional blades
- Slice blades last up to 11.2x longer than steel blades
- fewer blade changes means less downtime and fewer injuries
- · Slice blades never rust, do not conduct electricity, and are non-magnetic
- Slice blades are oil and lubricant free
- safer finger-friendly® edge cuts materials effectively
- blades are 100 percent recyclable

### Compatibility

Slice® seam rippers are designed to work exclusively with Slice safety blades for optimal safety and function.