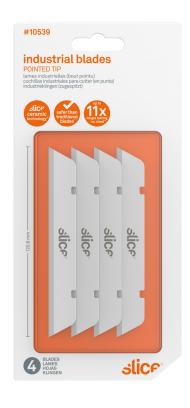

# **Industrial Blades** POINTED TIP / 4 PACK

longer-lasting Slice® safety blades

magnetic

sparking

safe up to 1600°C inert coating

## Why Slice®?

- Slice patented safety blades are safer than traditional blades
- Slice blades last up to 11.2x longer than steel blades
- fewer blade changes means less downtime and fewer injuries
- · Slice blades never rust, do not conduct electricity, are non-sparking, and are non-magnetic
- Slice blades are oil and lubricant free
- safer finger-friendly® edge cuts materials effectively
- blades are 100 percent recyclable