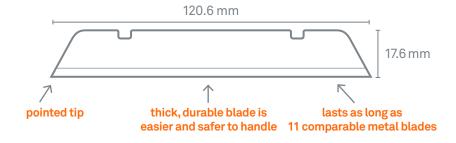

#### **Technical**

|  | BLADE MATERIAL         | zirconium oxide                                                  |
|--|------------------------|------------------------------------------------------------------|
|  | BLADE SIZE<br>& WEIGHT | 120.6 x 17.6 x 1.33 mm (12 g)<br>4.75 x 0.69 x 0.05 in (0.42 oz) |